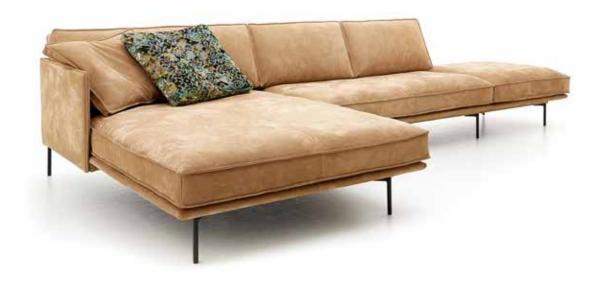

### masters in full strength leather

Each leather has its own unique structure, drawn by the nature. It is processed in its full strength given by nature, is not corrected and thus, this leather retains its original and natural appearance in all its beauty. The manuscript of nature, the life of the bull, buffalo or water buffalo with its own characteristics remains fully visible.

The large scale processing of skins, without unnecessary seams, the naturalness in touch and appearance of the leather makes each design a...

MASTERPIECE.

Model Culver

Model Dallas

Legally responsible for the contents