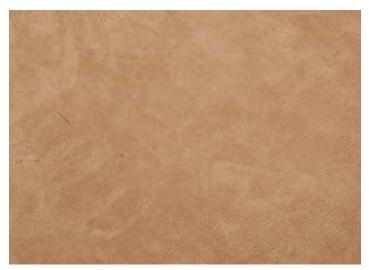

### masters in full strength leather

Each leather has its own unique structure, drawn by the nature. It is processed in its full strength given by nature, is not corrected and thus, this leather retains its original and natural appearance in all its beauty. The manuscript of nature, the life of the bull, buffalo or water buffalo with its own characteristics remains fully visible.