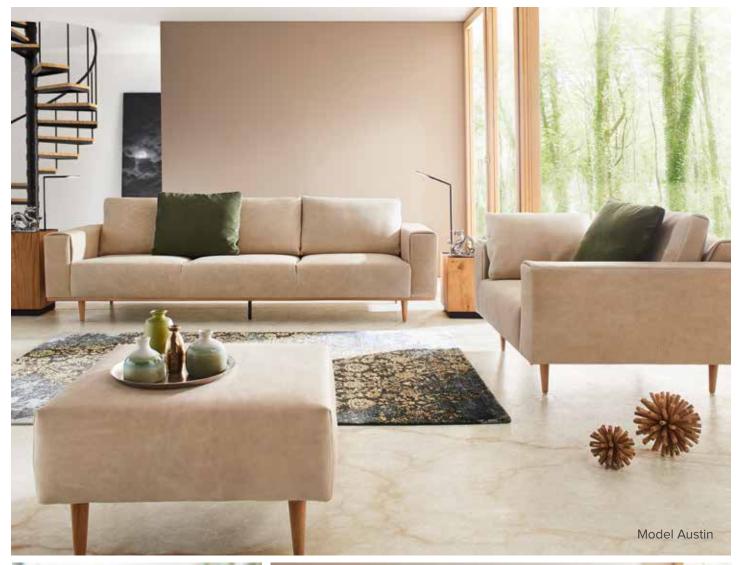

, is not corrected and thus, this leather retains its original and natural appearance in all its beauty. The manuscript of nature, the life of the bull, buffalo or water buffalo with its own characteristics remains fully visible.

The skins are tanned with natural minerals and raw materials. Only the best skins are used. They are hand-picked, carefully selected and controlled. We personally have developed this leather collection in close collaboration with some exclusively working leather tanneries in the world. Our team has a very high level of competence, so the manufactory can be guaranteed with a lot care and attention to detail.

The large scale processing of skins, without unnecessary seams, the naturalness in touch and appearance of the leather makes each design a...

MASTERPIECE.

















Model Culver



















Model Dallas

Legally responsible for the contents

Collection Masterpiece developed and designed by Partner Design Ltd.

#### **Graphic Design**

Partner Design Ltd.

#### Photography

WK Fotografie GmbH Photography Trützschler

#### Print

Hackenberg Druck + Werbetechnik

All information without guarantee. Masterpiece Collection reserve the right to undertake technical and/or visible improvements on ist models (including dimensions and material modifications) without advance notice.

March 2019

info@masterpiececollection.eu | www.masterpiececollection.eu



Developed & designed by Partner Design

www.masterpiececollection.eu