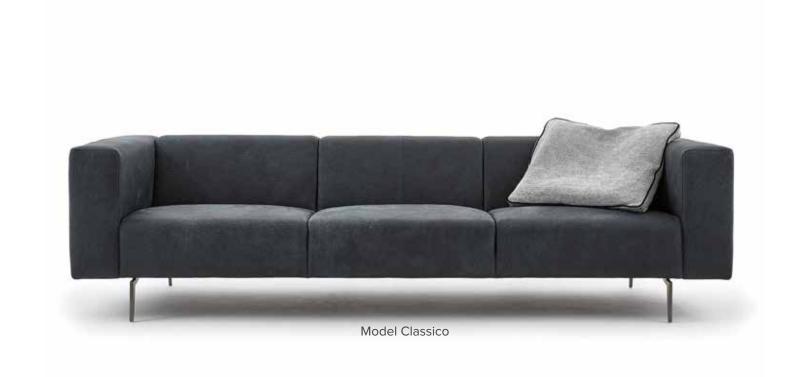

is not corrected and thus, this leather retains its original and natural appearance in all its beauty. The manuscript of nature, the life of the bull, buffalo or water buffalo with its own characteristics remains fully visible.

The skins are tanned with natural minerals and raw materials. Only the best skins are used. They are hand-picked, carefully selected and controlled. We personally have developed this leather collection in close collaboration with some exclusively working leather tanneries in the world. Our team has a very high level of competence, so the manufactory can be guaranteed with a lot care and attention to detail.

The large scale processing of skins, without unnecessary seams, the naturalness in touch and appearance of the leather makes each design a...

MASTERPIECE.

















Model Culver



















Model Dallas

Legally responsible for the contents

Collection Masterpiece developed and designed by Partner Design Ltd.

#### **Graphic Design**

Partner Design Ltd.

#### Photography

WK Fotografie GmbH Photography Trützschler

#### Print

Hackenberg Druck + Werbetechnik

All information without guarantee. Masterpiece Collection reserve the right to undertake technical and/or visible improvements on ist models (including dimensions and material modifications) without advance notice.

March 2019

info@masterpiececollection.eu | www.masterpiececollection.eu



Developed & designed by Partner Design

www.masterpiececollection.eu