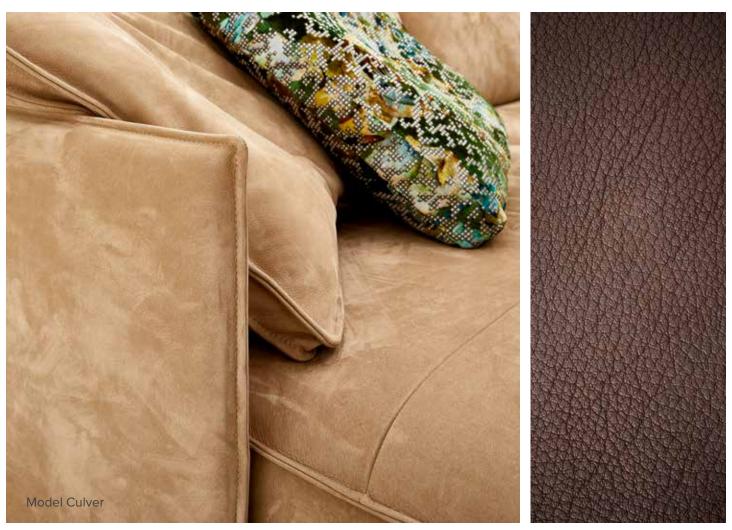

### masters in full strength leather

Each leather has its own unique structure, drawn by the nature. It is processed in its full strength given by nature, is not corrected and thus, this leather retains its original and natural appearance in all its beauty. The manuscript of nature, the life of the bull, buffalo or water buffalo with its own characteristics remains fully visible.

The skins are tanned with natural minerals and raw materials. Only the best skins are used. They are hand-picked, carefully selected and controlled. We personally have developed this leather collection in close collaboration with some exclusively working leather tanneries in the world. Our team has a very high level of competence, so the manufactory can be guaranteed with a lot care and attention to detail.