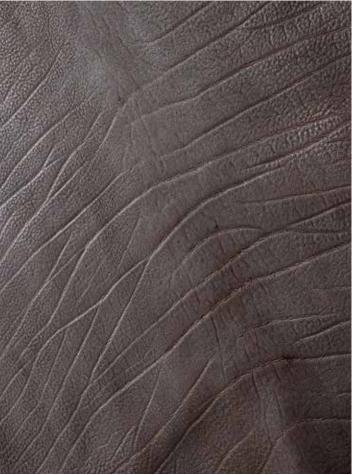

### masters in full strength leather

Each leather has its own unique structure, drawn by the nature. It is processed in its full strength given by nature, is not corrected and thus, this leather retains its original and natural appearance in all its beauty. The manuscript of nature, the life of the bull, buffalo or water buffalo with its own characteristics remains fully visible.