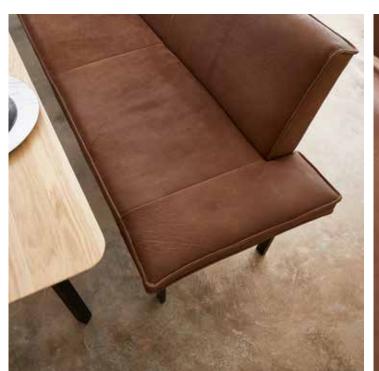

### masters in full strength leather

Each leather has its own unique structure, drawn by the nature. It is processed in its full strength given by nature, is not corrected and thus, this leather retains its original and natural appearance in all its beauty. The manuscript of nature, the life of the bull, buffalo or water buffalo with its own characteristics remains fully visible.