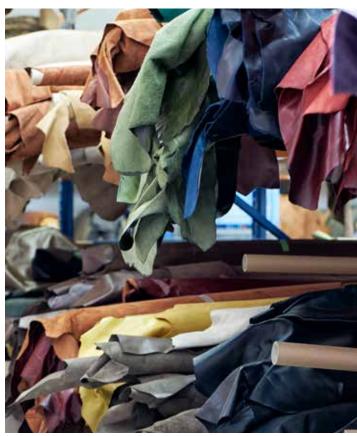

The leather/ hides used for the Masterpiece collection find their origin mostly from European Bulls. These are supplemented by Buffalos out of the Bush of South Africaand Asian water buffalos.

The skins are tanned with natural minerals and raw materials. Only the best skins are used. They are hand-picked, carefully selected and controlled. We personally have developed this leather collection in close collaboration with some exclusively working leather tanneries in the world. Our team has a very high level of competence, so the manufactory can be guaranteed with a lot care and attention to detail.