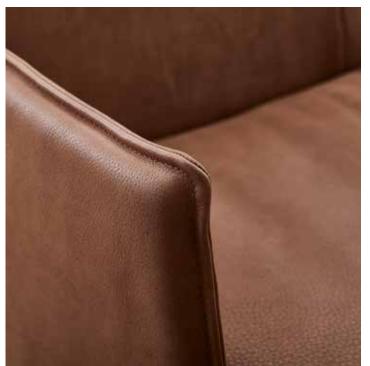

### masters in full strength leather

Each leather has its own unique structure, drawn by the nature. It is processed in its full strength given by nature, is not corrected and thus, this leather retains its original and natural appearance in all its beauty. The manuscript of nature, the life of the bull, buffalo or water buffalo with its own characteristics remains fully visible.

The skins are tanned with natural minerals and raw materials. Only the best skins are used. They are hand-picked, carefully selected and controlled. We personally have developed this leather collection in close collaboration with some exclusively working leather tanneries in the world. Our team has a very high level of competence, so the manufactory can be guaranteed with a lot care and attention to detail.