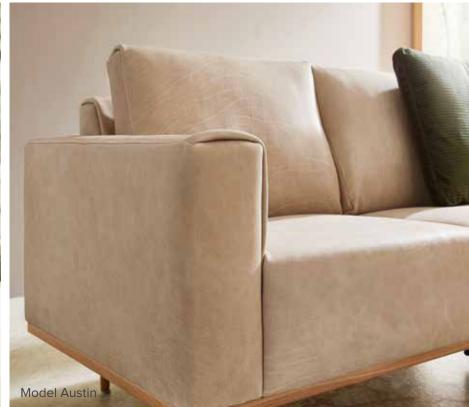

### masters in full strength leather

Each leather has its own unique structure, drawn by the nature. It is processed in its full strength given by nature, is not corrected and thus, this leather retains its original and natural appearance in all its beauty. The manuscript of nature, the life of the bull, buffalo or water buffalo with its own characteristics remains fully visible.

The large scale processing of skins, without unnecessary seams, the naturalness in touch and appearance of the leather makes each design a...

MASTERPIECE.

Model Culver

Model Dallas

Legally responsible for the contents