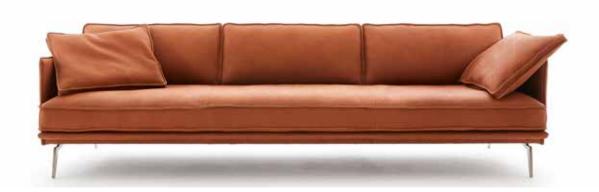

### masters in full strength leather

Each leather has its own unique structure, drawn by the nature. It is processed in its full strength given by nature, is not corrected and thus, this leather retains its original and natural appearance in all its beauty. The manuscript of nature, the life of the bull, buffalo or water buffalo with its own characteristics remains fully visible.

The large scale processing of skins, without unnecessary seams, the naturalness in touch and appearance of the leather makes each design a...

MASTERPIECE.

Model Culver

Model Dallas

Legally responsible for the contents