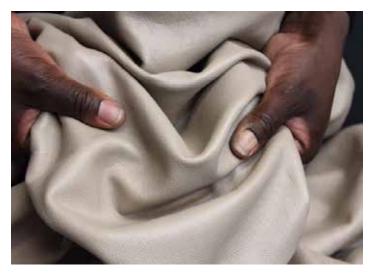

### masters in full strength leather

Each leather has its own unique structure, drawn by the nature. It is processed in its full strength given by nature, is not corrected and thus, this leather retains its original and natural appearance in all its beauty. The manuscript of nature, the life of the bull, buffalo or water buffalo with its own characteristics remains fully visible.

The skins are tanned with natural minerals and raw materials. Only the best skins are used. They are hand-picked, carefully selected and controlled. We personally have developed this leather collection in close collaboration with some exclusively working leather tanneries in the world. Our team has a very high level of competence, so the manufactory can be guaranteed with a lot care and attention to detail.